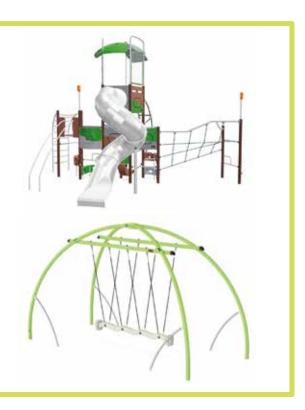

### We need your support...

Friends of Ilkley Riverside Parks are fundraising to add a giant 'WharfeWave' rope swing and a fantastic 'Ilkley Moor Climb' tower to the new playground. These would offer exciting play opportunities for older children, which the park currently lacks, and will give the playground a real wow-factor.

Your contribution will benefit tens of thousands of children and will make a lasting impact, giving a new lease of life to the playground for the next 30+ years.

Here's a visual of the proposed play equipment that your sponsorship will help us to make a reality.